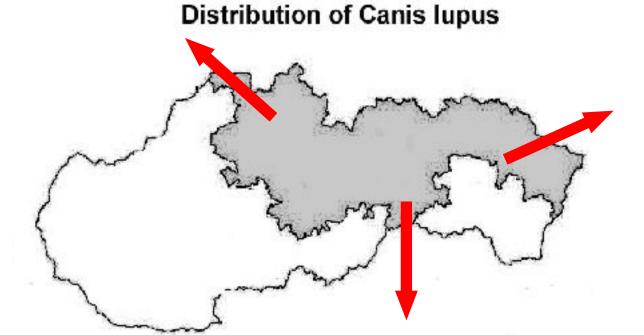

h 2009 Mitteraill (Austria)

Chapter 4

## STATE CONSERVATION

SNC

Administration of National park

Faculties

without government power without state administration scientific opinions only reference

Conservation "large ca

Bear - LR: cd

Wolf - LR: nt

Lynx - EN

Hunting is possible up to 100 kg

2006: 121 required 69 allowable Real = 17 !!!

> Hunting is possible January -February

Prohibited hunting









"Conservation" managements of large carnivore in the Nizke Tatry Mts (Central Slovakia). 13th of March 2009 Mitteraill (Austria)









"Conservation" managements of large carnivore in the Nizke Tatry Mts (Central Slovakia) 13th of March 2009 Mitteraill (Austria)

NUMBERS in Nízke Tatry 2007

Chapter 6

## RESULTS and EXAMPLES







#### DISTRIBUTION



# RESULTS and EXAMPLES









"Conservation" managements of large carnivore in the Nizke Tatry Mts (Central Slovakia) 13th of March 2009 Mitteraill (Austria)

DAMAGES in Nízke Tatry Mts.

Chapter 6.2

## RESULTS and EXAMPLES









"Conservation" managements of large carnivore in the Nizke Tatry Mts (Central Slovakia). 13th of March 2009 Mitteraill (Austria)

#### HOME RANGE

Find'o S. & Chovancová B., 2004: Home range of two wolf packs in the Slovak Carpathians. Folia zool. 51(3): 17-26.



## RESULTS and EXAMPLES



Fig. 4. Home range (MCP 100 %) and core area (Kernel 50 %) of the radio-collared female welf in Nizke Tarry National Park (1995, 2002).



#### **Picture slide**









"Conservation" managements of large carnivore in the Nizke Tatry Mts (Central Slovakia). 13th of March 2009 Mittaraill (Austr