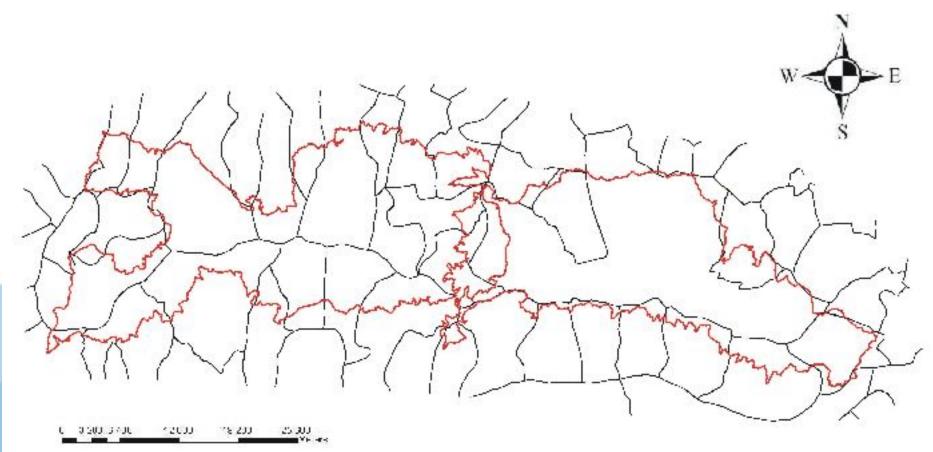

- Central Slovakia
- Two parts
- 355 2043 m a.s.l.

• 1978 NP

NÍZKE TATRY Mts.

www.aschus.nfo.sk

"Conservation" managements of large carnivore in the Nizke Tatry Mts (Central Slovakia) 13th of March 2009 Mitteraill (Austria)