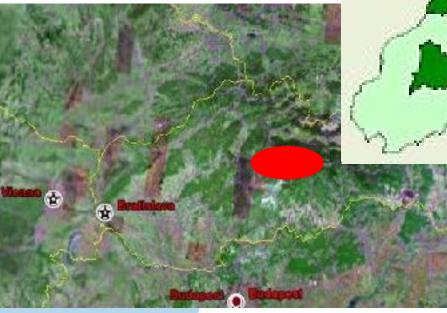

- Central Slovakia
- Two parts
- 355 2043 m a.s.l.

• 1978 NP

NÍZKE TATRY Mts.

www.aschus.nfo.sk

"Conservation" managements of large carnivore in the Nizke Tatry Mts (Central Slovakia) 13th of March 2009 Mitteraill (Austria)