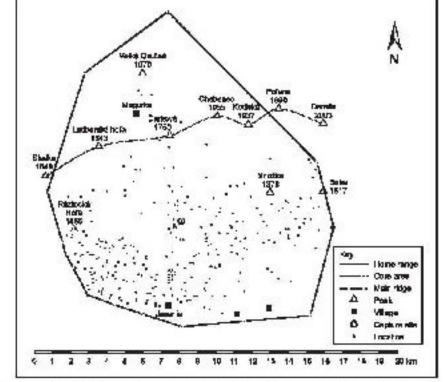

#### HOME RANGE

Find'o S. & Chovancová B., 2004: Home range of two wolf packs in the Slovak Carpathians. Folia zool. 51(3): 17-26.

## RESULTS and EXAMPLES

Fig. 4. Home range (MCP 100 %) and core area (Kernel 50 %) of the radio-collared female welf in Nizke Tarry National Park (1995, 2002).