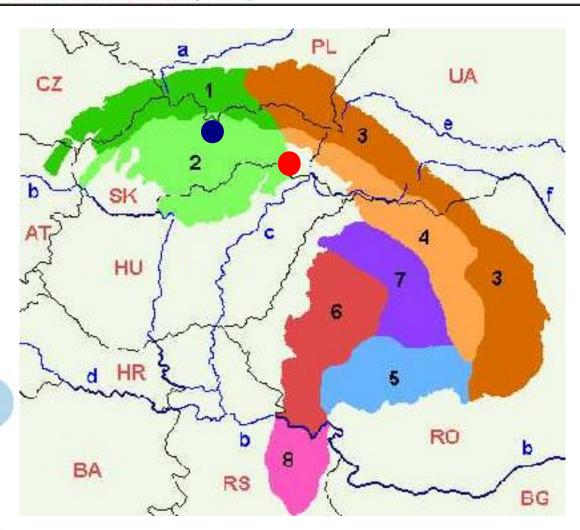

# "Conservation" management of large carnivore in the Nízke Tatry Mts.











"Conservation" managements of large carnivore in the Nizke Tatry MIs (Central Slovakia). 13th of March 2009 Mitteraill (Austria)













"Conservation" managements of large carnivore in the Nizke Tatry Mts (Central Slovakia). 13th of March 2009 Mitteraill (Austria)

- Central Slovakia
- Two parts
- 355 2043 m a.s.l.

• 1978 NP



NÍZKE TATRY Mts.







www.aschus.nfo.sk





"Conservation" managements of large carnivore in the Nizke Tatry Mts (Central Slovakia) 13th of March 2009 Mitteraill (Austria)











"Conservation" managements of large carnivore in the Nizke Tatry Mts (Central Stovakia) - 13th of March 2009 Mitteraill (Austria)



Ministry of Environment

Nature conservation (SNC)
Regional government environment office

- Ministry of Agriculture
   Forestry (SF, NFC)
   Regional government forest office
- Non government organizations
  Hunting (SHA)
  VLK, Greenpeace,









"Conservation" management