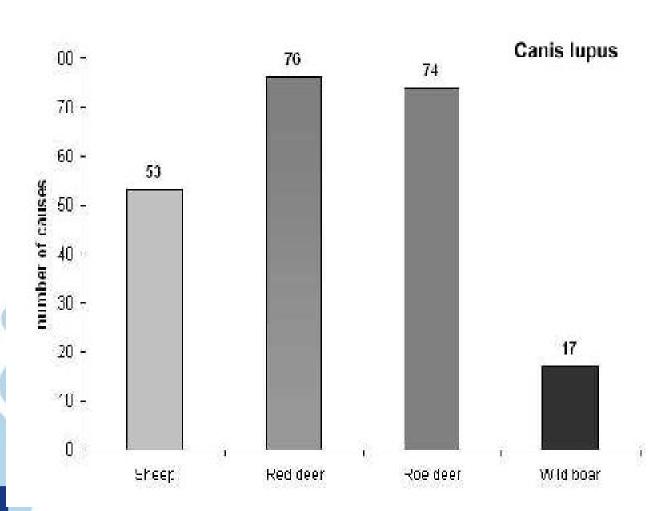

# RESULTS and EXAMPLES

"Conservation" managements of large carnivore in the Nizke Tatry Mts (Central Slovakia) 13th of March 2009 Mitteraill (Austria)

DAMAGES in Nízke Tatry Mts.

Chapter 6.2

## RESULTS and EXAMPLES

"Conservation" managements of large carnivore in the Nizke Tatry Mts (Central Slovakia). 13th of March 2009 Mitteraill (Austria)