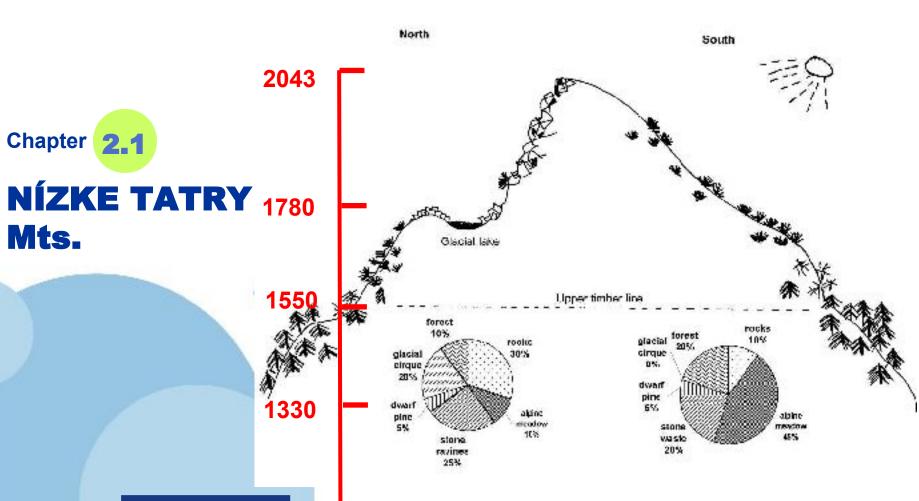

- Central Slovakia
- Two parts
- 355 2043 m a.s.l.

• 1978 NP

NÍZKE TATRY Mts.

www.aschus.nfo.sk

"Conservation" managements of large carnivore in the Nizke Tatry Mts (Central Slovakia) 13th of March 2009 Mitteraill (Austria)