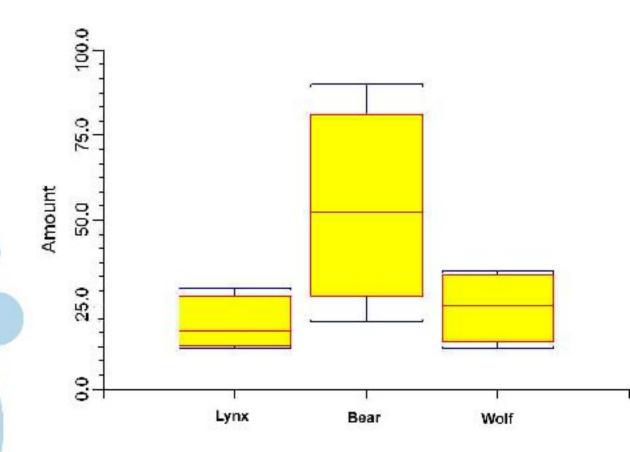

# RESULTS and EXAMPLES

"Conservation" managements of large carnivore in the Nizke Tatry Mts (Central Slovakia) 13th of March 2009 Mitteraill (Austria)

DAMAGES in Nízke Tatry Mts.

Chapter 6.2

## RESULTS and EXAMPLES

"Conservation" managements of large carnivore in the Nizke Tatry Mts (Central Slovakia). 13th of March 2009 Mitteraill (Austria)