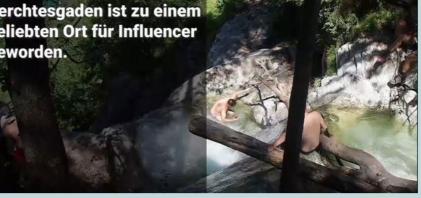

### Nach Influencer-Andrang: Infinity-Pool am Königssee wird gesperrt

fluencer kämpfen sich auf einem alpinen Steig mit Sneakern zum Gumpen durch, um h für ein Foto anzustellen. Nun kommt ein Betretungsverbot an dem Instagramtspot

portage / Stefanie Ruep August 2020, 06:39, 1.163 Postings

Königsbach-Wasserfall im Nationalpark Berchtesgaden ist zu einem beliebten Ort für Influencer aeworden.

Selfies sind beliebt am Königsbachwasserfall

Für ein Foto im Gumpen mit Blick auf den Königssee nimmt die junge Frau ein Bad im eiskalten Wasser.