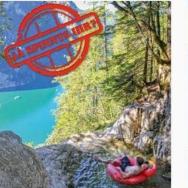

### Videoconference with Influencer/Youtuber "The Franklin"

Nationalparkverwaltung

Nationalpark Berchtesgaden

Gumpen am Königsbach

m Nationalpark Berchtesgaden steht ler Schutz der Natur an erster Stele. Infolge des Ansturms auf mögichst spektakuläre Bildmotive, wie die Gumpen am Königsbachwasserall, haben Tier- und Pflanzenwelt n den vergangenen Jahren großen Schaden genommen. Um der schütenswerten Natur am Königssee eine Chance auf Regeneration zu geben, wird das betroffene Gebiet bis minlestens 2026 gesperrt.

rotecting nature is top priority in Berchtesgaden National Park. Flora and fauna have suffered great damage in recent years caused by the rush for the most spectacular pictures - such as the pools at the Königsbach waterfall. In order to give the nature worth protecting at Lake Königssee a chance regenerate, the affected area will be osed until at least 2026

portage / Stefanie Ruep August 2020, 06:39, 1.163 Postings

Königsbach-Wasserfall im Nationalpark Berchtesgaden ist zu einem beliebten Ort für Influencer aeworden.

Selfies sind beliebt am Königsbachwasserfall

Für ein Foto im Gumpen mit Blick auf den Königssee nimmt die junge Frau ein Bad im eiskalten Wasser.