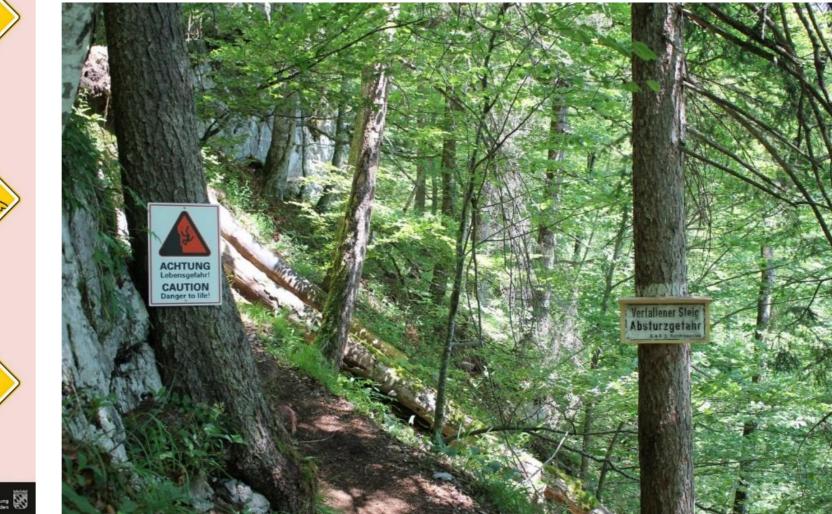

# **New Signs**

SLIP and CRASH Risk!

### **ABSTURZ**-Gefahr!

Nicht weitergehen! Akute Steinschlag- und Absturzgefahr, kein offizieller Weg!