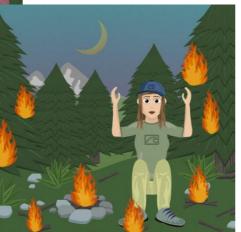

### **Consequences**:

camping littering campfires drones noise excrements

# **New Signs**

SLIP and CRASH Risk!

### Gefahr durch ERTRINKEN!

Aufgewirbeltes Wasser verringert den Auftrieb. Beim Baden in den Gumpen besteht Ertrinkungsgefahr!

Fire, Drones and Camping PROHIBITED!

### Feuer, Drohnen und Campieren VERBOTEN!

Nichtbeachtung kann teuer werden. Unsere Ranger kontrollieren regelmäßig!

lationalparkverwaltung Berchtesparten