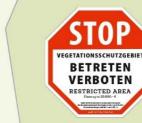

STOP - Betreten verboten STOP - Restricted Area! Diese Schilder weisen auf die Grenzen des gespertten Areals gemäß der Verordnung des Landratsamtes Berchtesgadener Land vom 22.06.2021 hin. Jegliche Zuwiderhandlung kann mit einer Geldbuße von bis zu 25.000,- € geahndet werden.

STOP-signs mark the restricted area's border Violation against this regulation may be subjected to a fine up to 25.000.- €

L + 49 8652 9790

**Natural Infinity Pool** Restricted Area since 31<sup>th</sup> June 2021