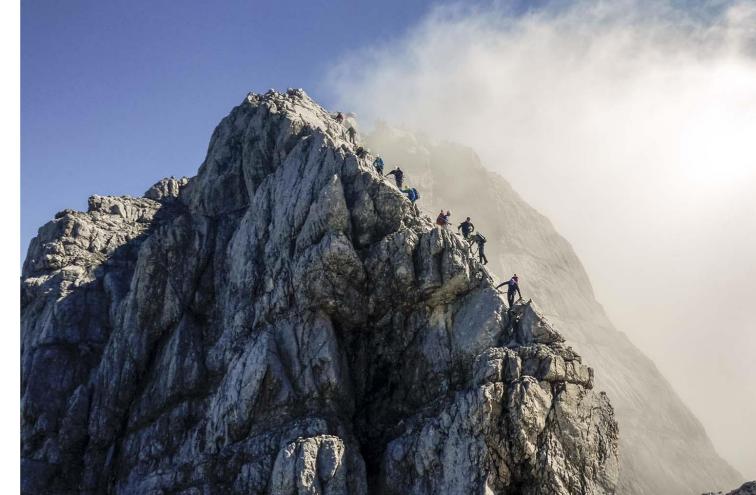

1

# How do Facebook, Insta and Co. influence conservation efforts in protected areas?

Danilo Ré 2023 - Friday, January 20th melanie.rachersberger@npv-bgd.bayern.de















# Hotspots Mountain Jenner and Watzmann

























### **Number of visitors**

- Estimated number of visitors 2019 2022 350 300 250 200 Besucher 150 100 50 26. 27. 28. 29. 30. 31. 1. 9. 10. 11. 12. 13. 14. 15. 16. 17. 18. 19. 20. 21. 22. 23. 24. 25. 2. 3. 4. 5. 6. 7. 8. -2019 Besucher -2020 Besucher -2021 Besucher -2022 Besucher
- 2019: peak value > 200
- 2020: increase up to 60%
- → peak value > 300
- mainly young people











### <u>After</u> social media boom (pink)







Nationalparkverwaltung Berchtesgaden

### **Consequences**:

camping littering campfires drones noise excrements





# **New Signs**



SLIP and CRASH Risk!

### **ABSTURZ**-Gefahr!

Nicht weitergehen! Akute Steinschlag- und Absturzgefahr, kein offizieller Weg!

### Hazard from DROWNING!

### Gefahr durch ERTRINKEN!

Aufgewirbeltes Wasser