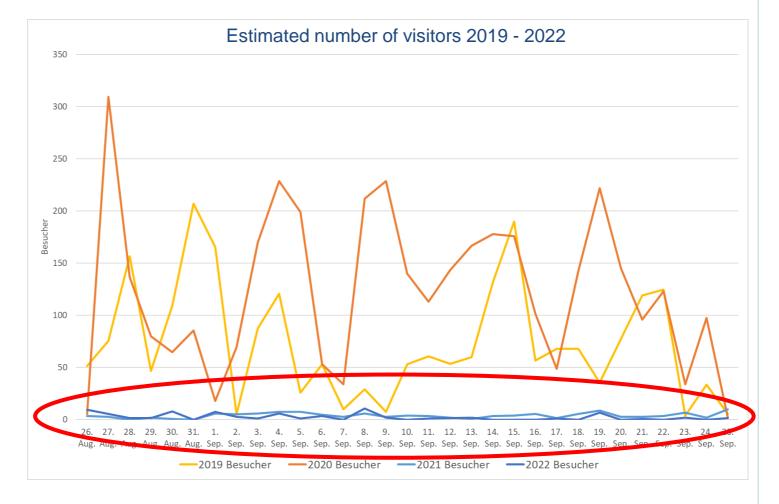

### **Number of visitors**

- Estimated number of visitors 2019 2022 350 300 250 200 Besucher 150 100 50 26. 27. 28. 29. 30. 31. 1. 9. 10. 11. 12. 13. 14. 15. 16. 17. 18. 19. 20. 21. 22. 23. 24. 25. 2. 3. 4. 5. 6. 7. 8. -2019 Besucher -2020 Besucher -2021 Besucher -2022 Besucher
- 2019: peak value > 200
- 2020: increase up to 60%
- → peak value > 300
- mainly young people

### Number of visitors and first conclusions

since area was closed → significant decrease of visitors