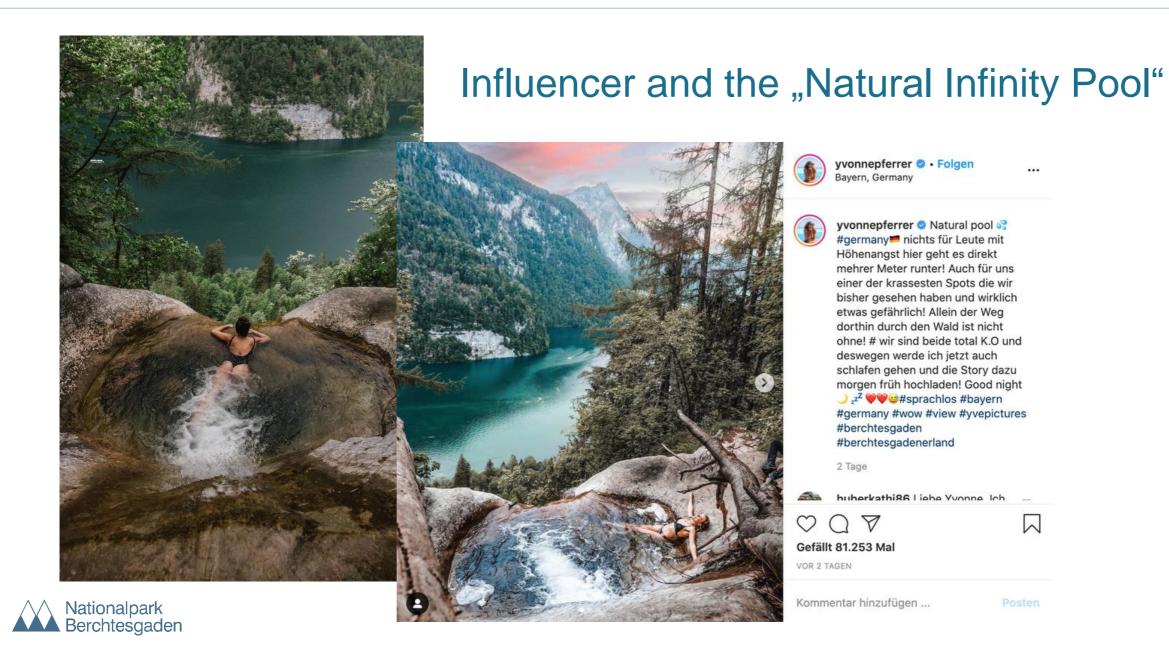

### Videoconference with Influencer/Youtuber "The Franklin"

Nationalparkverwaltung

Nationalpark Berchtesgaden

Gumpen am Königsbach

m Nationalpark Berchtesgaden steht ler Schutz der Natur an erster Stele. Infolge des Ansturms auf mögichst spektakuläre Bildmotive, wie die Gumpen am Königsbachwasserall, haben Tier- und Pflanzenwelt n den vergangenen Jahren großen Schaden genommen. Um der schütenswerten Natur am Königssee eine Chance auf Regeneration zu geben, wird das betroffene Gebiet bis minlestens 2026 gesperrt.

rotecting nature is top priority in Berchtesgaden National Park. Flora and fauna have suffered great damage in recent years caused by the rush for the most spectacular pictures - such as the pools at the Königsbach waterfall. In order to give the nature worth protecting at Lake Königssee a chance regenerate, the affected area will be osed until at least 2026

STOP-signs mark the restricted area's border Violation against this regulation may be subjected to a fine up to 25.000.- €

L + 49 8652 9790

**Natural Infinity Pool** Restricted Area since 31<sup>th</sup> June 2021

Gebiet mit Betretungsverbot im Nationalpark Berchtesga ing des Landratsamtes Berchtesgadener Land vom 22.06.2021

Ingen: Geldbuße bis zu 25.000,-€

machte eine Influencerin den "Influencer Gumpen

DIGITAL

**Ermittlungen wegen Reisefo**tos gegen sture Influencerin - Nationalpark zieht Konsequenzen

### Nach Influencer-Andrang: Infinity-Pool am Königssee wird gesperrt

fluencer kämpfen sich auf einem alpinen Steig mit Sneakern zum Gumpen durch, um h für ein Foto anzustellen. Nun kommt ein Betretungsverbot an dem Instagramtspot

portage / Stefanie Ruep August 2020, 06:39, 1.163 Postings

Königsbach-Wasserfall im Nationalpark Berchtesgaden ist zu einem beliebten Ort für Influencer aeworden.

Selfies sind beliebt am Königsbachwasserfall

Für ein Foto im Gumpen mit Blick auf den Königssee nimmt die junge Frau ein Bad im eiskalten Wasser.