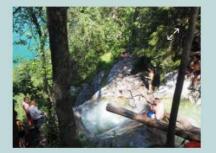

STOP - Betreten verboten STOP - Restricted Area! Diese Schilder weisen auf die Grenzen des gespertten Areals gemäß der Verordnung des Landratsamtes Berchtesgadener Land vom 22.06.2021 hin. Jegliche Zuwiderhandlung kann mit einer Geldbuße von bis zu 25.000,- € geahndet werden.

STOP-signs mark the restricted area's border Violation against this regulation may be subjected to a fine up to 25.000.- €

L + 49 8652 9790

**Natural Infinity Pool** Restricted Area since 31<sup>th</sup> June 2021