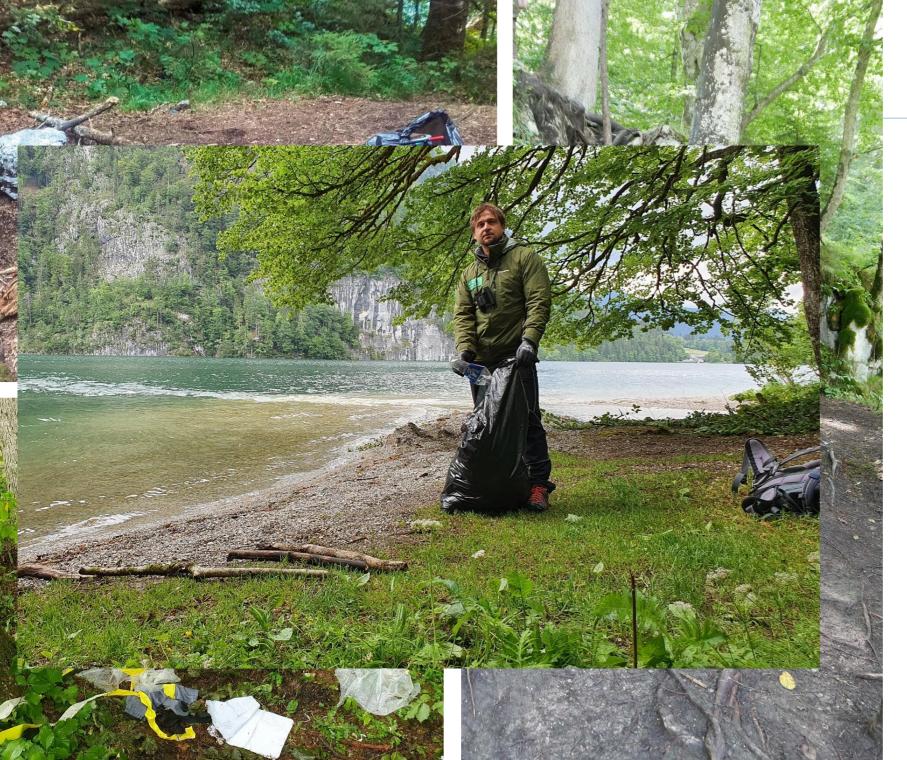

# Increase of ranger presence in the field

# SAVE NATURE

Die Rangerinnen und Ranger des Nationalparks Berchtesgaden sind besonders stark gefordert. Verstöße gegen die Nationalparkverordnung geschehen nahezu täglich in allen Bereichen.

UNSERE VERHALTENSREGELN