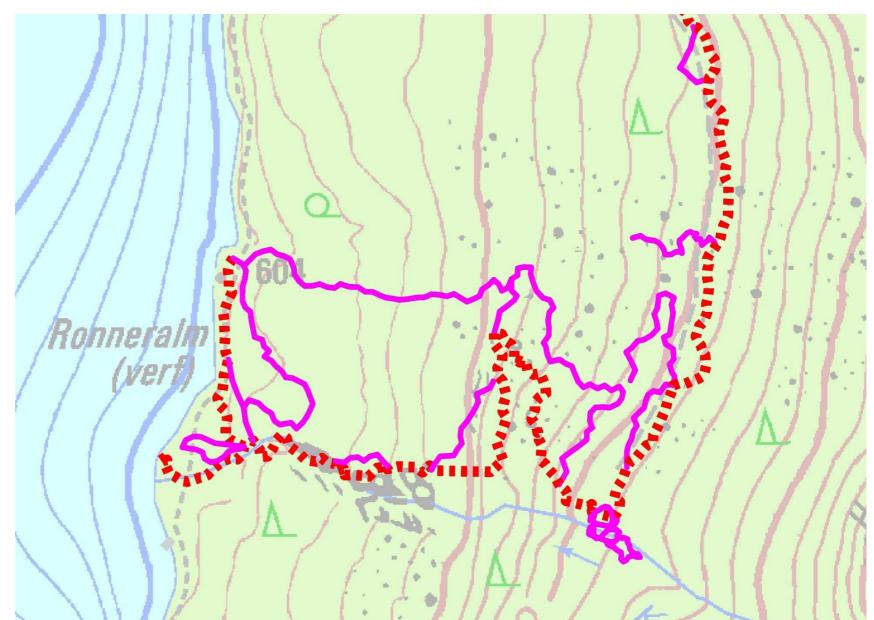

# Hotspots Mountain Jenner and Watzmann

### **Number of visitors**

- Estimated number of visitors 2019 2022 350 300 250 200 Besucher 150 100 50 26. 27. 28. 29. 30. 31. 1. 9. 10. 11. 12. 13. 14. 15. 16. 17. 18. 19. 20. 21. 22. 23. 24. 25. 2. 3. 4. 5. 6. 7. 8. -2019 Besucher -2020 Besucher -2021 Besucher -2022 Besucher
- 2019: peak value > 200
- 2020: increase up to 60%
- → peak value > 300
- mainly young people

### <u>After</u> social media boom (pink)

Nationalparkverwaltung Berchtesgaden

### **Consequences**:

camping littering campfires drones noise excrements