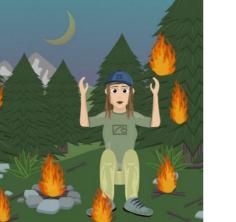

### **Consequences**:

camping littering campfires drones noise excrements

# **New Signs**

SLIP and CRASH Risk!

### Gefahr durch ERTRINKEN!

Aufgewirbeltes Wasser verringert den Auftrieb. Beim Baden in den Gumpen besteht Ertrinkungsgefahr!

Fire, Drones and Camping PROHIBITED!

### Feuer, Drohnen und Campieren VERBOTEN!

Nichtbeachtung kann teuer werden. Unsere Ranger kontrollieren regelmäßig!

lationalparkverwaltung Berchtesparten