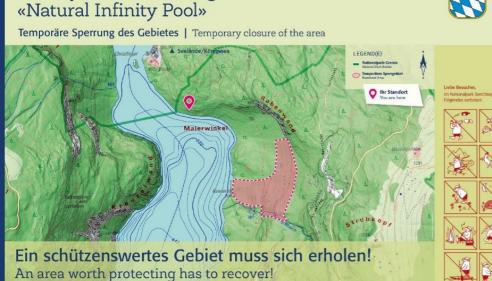

### Videoconference with Influencer/Youtuber "The Franklin"

Nationalparkverwaltung

Nationalpark Berchtesgaden

Gumpen am Königsbach

m Nationalpark Berchtesgaden steht ler Schutz der Natur an erster Stele. Infolge des Ansturms auf mögichst spektakuläre Bildmotive, wie die Gumpen am Königsbachwasserall, haben Tier- und Pflanzenwelt n den vergangenen Jahren großen Schaden genommen. Um der schütenswerten Natur am Königssee eine Chance auf Regeneration zu geben, wird das betroffene Gebiet bis minlestens 2026 gesperrt.

rotecting nature is top priority in Berchtesgaden National Park. Flora and fauna have suffered great damage in recent years caused by the rush for the most spectacular pictures - such as the pools at the Königsbach waterfall. In order to give the nature worth protecting at Lake Königssee a chance regenerate, the affected area will be osed until at least 2026

STOP-signs mark the restricted area's border Violation against this regulation may be subjected to a fine up to 25.000.- €

L + 49 8652 9790

**Natural Infinity Pool** Restricted Area since 31<sup>th</sup> June 2021