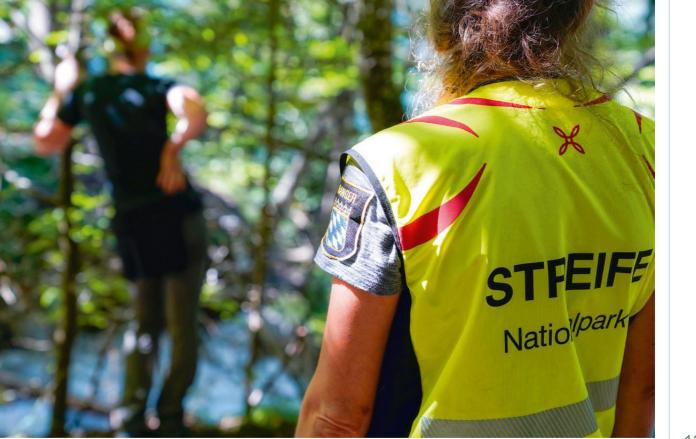

# Increase of ranger presence in the field

# SAVE NATURE

Die Rangerinnen und Ranger des Nationalparks Berchtesgaden sind besonders stark gefordert. Verstöße gegen die Nationalparkverordnung geschehen nahezu täglich in allen Bereichen.

UNSERE VERHALTENSREGELN