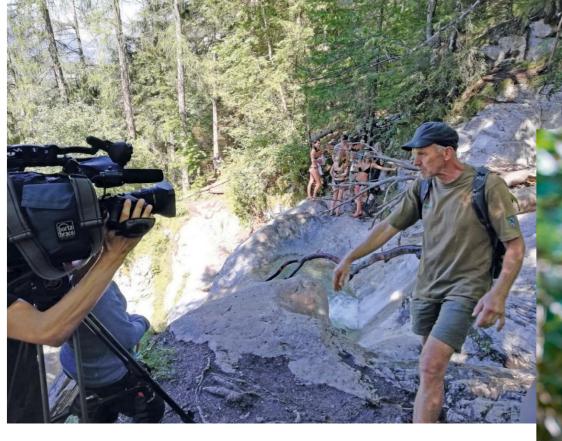

### Videoconference with Influencer/Youtuber "The Franklin"

Nationalparkverwaltung

Nationalpark Berchtesgaden

Gumpen am Königsbach

m Nationalpark Berchtesgaden steht ler Schutz der Natur an erster Stele. Infolge des Ansturms auf mögichst spektakuläre Bildmotive, wie die Gumpen am Königsbachwasserall, haben Tier- und Pflanzenwelt n den vergangenen Jahren großen Schaden genommen. Um der schütenswerten Natur am Königssee eine Chance auf Regeneration zu geben, wird das betroffene Gebiet bis minlestens 2026 gesperrt.

rotecting nature is top priority in Berchtesgaden National Park. Flora and fauna have suffered great damage in recent years caused by the rush for the most spectacular pictures - such as the pools at the Königsbach waterfall. In order to give the nature worth protecting at Lake Königssee a chance regenerate, the affected area will be osed until at least 2026