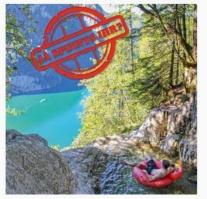

### Videoconference with Influencer/Youtuber "The Franklin"

Nationalparkverwaltung

Nationalpark Berchtesgaden

Gumpen am Königsbach

m Nationalpark Berchtesgaden steht ler Schutz der Natur an erster Stele. Infolge des Ansturms auf mögichst spektakuläre Bildmotive, wie die Gumpen am Königsbachwasserall, haben Tier- und Pflanzenwelt n den vergangenen Jahren großen Schaden genommen. Um der schütenswerten Natur am Königssee eine Chance auf Regeneration zu geben, wird das betroffene Gebiet bis minlestens 2026 gesperrt.

rotecting nature is top priority in Berchtesgaden National Park. Flora and fauna have suffered great damage in recent years caused by the rush for the most spectacular pictures - such as the pools at the Königsbach waterfall. In order to give the nature worth protecting at Lake Königssee a chance regenerate, the affected area will be osed until at least 2026

portage / Stefanie Ruep August 2020, 06:39, 1.163 Postings

Königsbach-Wasserfall im Nationalpark Berchtesgaden ist zu einem beliebten Ort für Influencer aeworden.

Selfies sind beliebt am Königsbachwasserfall

Für ein Foto im Gumpen mit Blick auf den Königssee nimmt die junge Frau ein Bad im eiskalten Wasser.